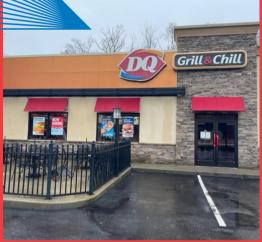

## DAIRY QUEEN: ASHLAND, MA

Seller looking to retire after 25 years of ownership! Scoop up this opportunity today!

\$1.85M 2023 Revenue

\$380K Avg. SDE '21-'23

**Drive-Thru Location** 

## Don't Let this Opportunity Melt Away!

This business offers a stable, long-term cash flow with an average 3-year Seller's Discretionary Earnings (SDE) of \$380k; supplemented by a \$100k salary for an owner/operator. Established in 2014 on a 1.3-acre plot with a drive-thru feature, the real estate is owned by the seller. The store is situated in Ashland, MA, a growing area that combines small-town charm with urban conveniences. The business benefits from its proximity to Boston, providing access to metropolitan resources while offering a more affordable cost of living.